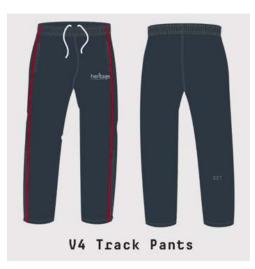

# Tracksuit pants

These are a generous sized item. 24" would do a 9-10 year old.