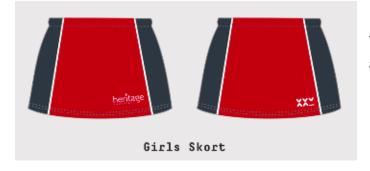

# Heritage Year 5+ Guide to ordering our bespoke XXV Sports' Kit

FYI: Tops of all kinds are measured in inches around the chest. Trousers are inches around the waist.

### **Compulsory items:**

### Girl's polo shirt



This item starts in size 28", which is the equivalent to age 7-8. They are quite generous in size.

### Girl's skort



This item starts in size 24", which is equivalent to age 7-8.

# Boys polo shirt

Unfortunately we do not currently have an image of these. They are the same as the girls' polo shirts, but have buttons instead of an open collar. They start in size 28", which is equivalent to age 7-8.

# Boys shorts

Unfortunately we do not currently have an image of these. We usually start from size 24", which is the equivalent of 9-10.

#### Red hockey socks

These come in shoe sizes: 12-2, 3-6, 7-11

## Optional unisex items (for warmth and rain/wind protection):

#### **Midlayer fleece**



A lovely warm item, which we start in size 28", which is the equivalent to age 9-10. Quite a snug, longer style.

#### Tracksuit top



This is a waterproof layer to go over the polo shirt and/or midlayer. This is