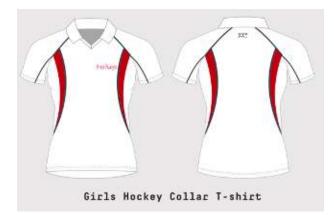

### Girl's polo shirt

This item starts in size 28", which is the equivalent to age 7-8. They are quite generous in size.