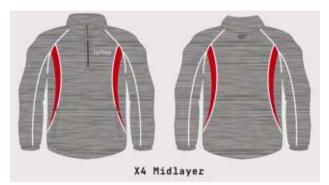

#### **Midlayer fleece**

A lovely warm item, which we start in size 28", which is the equivalent to age 9-10. Quite a snug, longer style.