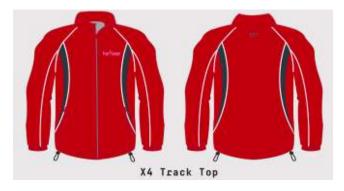

#### Tracksuit top

This is a waterproof layer to go over the polo shirt and/or midlayer. This is a small fitting item, so a size 30" should do an age 9-10.