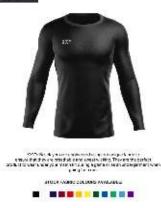

### **Baselayers**

BASELAYER TOP

We offer red baselayer tops (which are worn under the polo shirt in cold weather). 28/30" is the age 9-10 equivalent.

We also offer baselayer leggings, which can be worn under the skort or shorts in cold weather. 22/24" is the age 9-10 equivalent.